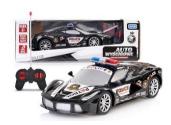

## **DECLARATION OF CONFORMITY**

1. 131448 - 1:20 4CHANNEL R/C CAR W/LIGHT

Barcode: 5 901 811 131 448

2. Name and address of manufacturer: