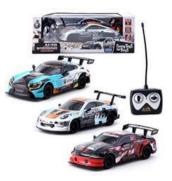

## **DECLARATION OF CONFORMITY**

- Product:
   131288
   R/C CAR

   Barcode:
   5901811131288
- Name and address of manufacturer: NTOYS GROUP COMPANY LIMITED FLT 3, 21/F, KING PALACE PLAZA, 52A SHA TSUI RD, TSUEN WAN, NT, HONG KONG
- The declaration of conformity is issued under the sole responsibility of the manufacturer: NTOYS GROUP COMPANY LIMITED
   FLT 3, 21/F, KING PALACE PLAZA, 52A SHA TSUI RD, TSUEN WAN, NT, HONG KONG
- 4. Object of the declaration