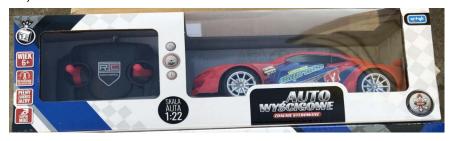

## **DECLARATION OF CONFORMITY**

1. 132605 - R/C CAR

Barcode: 5901811132605

2. Name and address of manufacturer:

2009/48/EC - SAFETY OF TOYS

1907/2006 - REACH

2011/65/EU - ROHS2

2015/863 - ROHES3

2012/19/EU - WEEE

2014/30/EU - EMC

2014/53/EU - RED

6. Reference to the relevant harmonised standards used in relation to which conformity is declared: