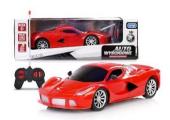

## **DECLARATION OF CONFORMITY**

1. 131431 - 1:20 4CHANNEL R/C CAR W/LIGHT

Barcode: 5 901 811 131 431

2. Name and address of manufacturer: