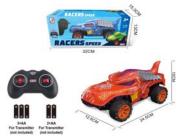

## **DECLARATION OF CONFORMITY**

- 1. **163050 R/C CAR** Barcode: 5,901,811,163,050
- Name and address of manufacturer: **NTOYS GROUP COMPANY LIMITED** FLT 3, 21/F, KING PALACE PLAZA, 52A SHA TSUI RD, TSUEN WAN, NT, HONG KONG
- The declaration of conformity is issued under the sole responsibility of the manufacturer: NTOYS GROUP COMPANY LIMITED FLT 3, 21/F, KING PALACE PLAZA, 52A SHA TSUI RD, TSUEN WAN, NT, HONG KONG
- 4. Object of the declaration