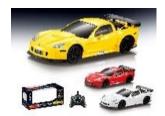

## **DECLARATION OF CONFORMITY**

1. 137426 - RC CAR

Barcode: 5 901 811 137 426

2. Name and address of manufacturer: