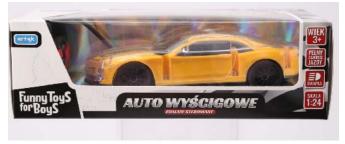

## **DECLARATION OF CONFORMITY**

1. 127830 - R/C CAR

Barcode: 5901811127830

2. Name and address of manufacturer: