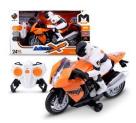

## **DECLARATION OF CONFORMITY**

- 1. **149603 R/C MOTORCYCLE** Barcode: 5 901 811 149 603
- Name and address of manufacturer: **NTOYS GROUP COMPANY LIMITED** 
  FLT 3, 21/F, KING PALACE PLAZA, 52A SHA TSUI RD, TSUEN WAN, NT, HONG KONG
- The declaration of conformity is issued under the sole responsibility of the manufacturer: NTOYS GROUP COMPANY LIMITED FLT 3, 21/F, KING PALACE PLAZA, 52A SHA TSUI RD, TSUEN WAN, NT, HONG KONG
- 4. Object of the declaration